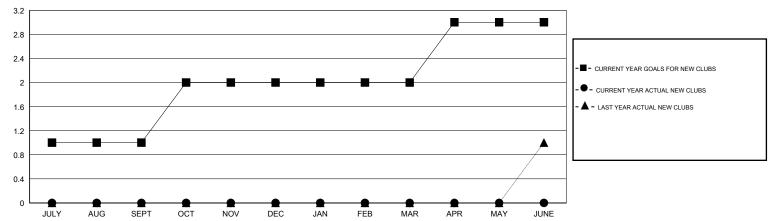

#### GOALS AND ACTUAL NEW CLUBS CUMULATIVE

# **LOCATION WASHINGTON**

GMT CA 1

|                       |                  | Clubs     |                  |                  |                       |                    | Members                             |                    |                  |
|-----------------------|------------------|-----------|------------------|------------------|-----------------------|--------------------|-------------------------------------|--------------------|------------------|
| RESULTS FOR 2014-2015 |                  |           |                  |                  | RESULTS FOR 2014-2015 |                    |                                     |                    |                  |
| QUARTER               | NEW CLUB<br>GOAL | NEW CLUBS | DROPPED<br>CLUBS | NET<br>GAIN/LOSS | QUARTER               | NEW MEMBER<br>GOAL | CHARTER AND<br>NEW MEMBERS<br>ADDED | DROPPED<br>MEMBERS | NET<br>GAIN/LOSS |
| JULY/AUG/SEPT         | 1                | 0         | 0                | 0                | JULY/AUG/SEPT         | 45                 | 15                                  | 43                 | -28              |
| OCT/NOV/DEC           | 1                | 0         | 0                | 0                | OCT/NOV/DEC           | 45                 | 26                                  | 38                 | -12              |
| JAN/FEB/MAR           | 0                | 0         | 0                | 0                | JAN/FEB/MAR           | 20                 | 14                                  | 12                 | 2                |
| APR/MAY/JUNE          | 1                | 0         | 0                | 0                | APR/MAY/JUNE          | 45                 | 0                                   | 0                  | 0                |