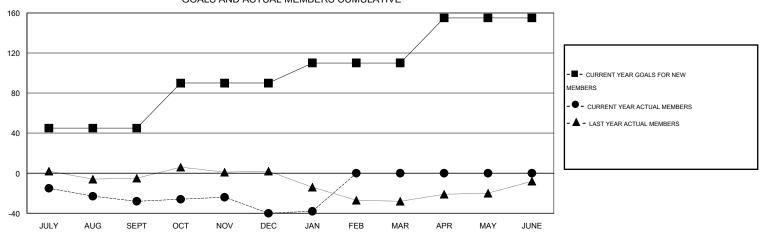

## GOALS AND ACTUAL MEMBERS CUMULATIVE

| DROPPED CLUBS: 0  DROPPED MEMBERS |               | 26 CLUBS OF 48 ADDED 1 OR MORE NEW MEMBERS | GENDER DISTRIBU<br>MALE<br>FEMALE     | 1,048 (77.34%)<br>307 (22.66%) |            |
|-----------------------------------|---------------|--------------------------------------------|---------------------------------------|--------------------------------|------------|
| DECEASED  CLUB CANCELLED  OTHER   | 12<br>0<br>81 | CLICK HERE FOR HEALTH ASSESSMENT DATA      | FAMILY UNIT MEMBERS HEAD OF HOUSEHOLD |                                | 214<br>105 |
| TOTAL                             | 93            |                                            | NON-HEAD OF HOUSEHOL                  | 109                            |            |

# **LOCATION WASHINGTON**

GMT CA 1

|                       |                  | Clubs     |                  |                  |                       |                    | Members                             |                    |                  |
|-----------------------|------------------|-----------|------------------|------------------|-----------------------|--------------------|-------------------------------------|--------------------|------------------|
| RESULTS FOR 2014-2015 |                  |           |                  |                  | RESULTS FOR 2014-2015 |                    |                                     |                    |                  |
| QUARTER               | NEW CLUB<br>GOAL | NEW CLUBS | DROPPED<br>CLUBS | NET<br>GAIN/LOSS | QUARTER               | NEW MEMBER<br>GOAL | CHARTER AND<br>NEW MEMBERS<br>ADDED | DROPPED<br>MEMBERS | NET<br>GAIN/LOSS |
| JULY/AUG/SEPT         | 1                | 0         | 0                | 0                | JULY/AUG/SEPT         | 45                 | 15                                  | 43                 | -28              |
| OCT/NOV/DEC           | 1                | 0         | 0                | 0                | OCT/NOV/DEC           | 45                 | 26                                  | 38                 | -12              |
| JAN/FEB/MAR           | 0                | 0         | 0                | 0                | JAN/FEB/MAR           | 20                 | 14                                  | 12                 | 2                |
| APR/MAY/JUNE          | 1                | 0         | 0                | 0                | APR/MAY/JUNE          | 45                 | 0                                   | 0                  | 0                |